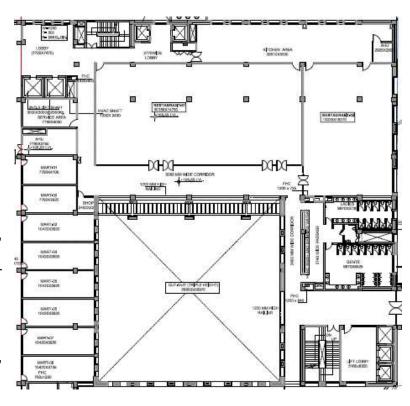

# **Ground Floor**

The ground floor of the block consists of triple heighted state of the art **convention center sizing 52 M**  $\mathbf{x}$  **33 M** and is one of the largest capacity convention center presently available in the region. The convention hall is accompanied with VIP lounge, green room for both male and female participants along with adequate public amenities.

The triple heighted atrium provides a grand entrance to the block and capable of hosting events and exhibitions.

First Floor consists of Marts (04 Nos), Offices (04 Nos) along with Exhibition Gallery.

| FIRST FLOOR      |        |         |       |  |  |
|------------------|--------|---------|-------|--|--|
| NAME             | LENGTH | BREADTH | AREA  |  |  |
| NAME             | MM     | MM      | SQ. M |  |  |
| MF-14 MART       | 10420  | 3920    | 40.85 |  |  |
| MF-15 MART       | 10420  | 3920    | 40.85 |  |  |
| MF-16 MART       | 10420  | 3920    | 40.85 |  |  |
| MF-17 MART       | 10420  | 3735    | 38.92 |  |  |
| OFFICE-01        | 7790   | 4105    | 31.98 |  |  |
| OFFICE-02        | 7790   | 3920    | 30.54 |  |  |
| OFFICE-03        | 10420  | 3920    | 40.85 |  |  |
| OFFICE-04        | 10420  | 3920    | 40.85 |  |  |
| EXHIBITION SPACE |        |         | 278.8 |  |  |