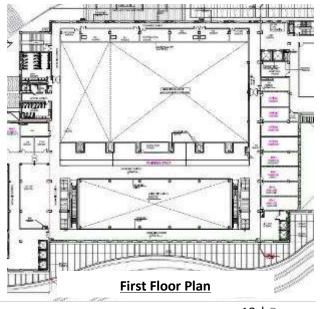

# First Floor

The first floor of the block consists of Marts (13 Nos), Stor,1 (01 No), ATM (01 No) blocks and exhibition gallery capable of hosting events and exhibitions.

| FIRST FLOOR |        |         |        |  |  |  |
|-------------|--------|---------|--------|--|--|--|
| NAME        | LENGTH | BREADTH | AREA   |  |  |  |
| IVAIVIE     | MM     | MM      | SQ. M  |  |  |  |
| MF-1 MART   | 8185   | 3735    | 30.57  |  |  |  |
| MF-2 MART   | 8185   | 3935    | 32.21  |  |  |  |
| MF-3 MART   | 8185   | 3905    | 31.96  |  |  |  |
| MF-4 MART   | 8185   | 3920    | 32.09  |  |  |  |
| MF-5 MART   | 8185   | 3920    | 32.09  |  |  |  |
| MF-6 MART   | 8185   | 3735    | 30.57  |  |  |  |
| MF-7 MART   | 4655   | 8185    | 38.10  |  |  |  |
| MF-8 MART   | 3920   | 8185    | 32.09  |  |  |  |
| MF-9 MART   | 3920   | 8185    | 32.09  |  |  |  |
| MF-10 MART  | 3920   | 8185    | 32.09  |  |  |  |
| MF-11 MART  | 3920   | 8185    | 32.09  |  |  |  |
| MF-12 MART  | 3920   | 8185    | 32.09  |  |  |  |
| MF-13 MART  | 3735   | 8185    | 30.57  |  |  |  |
| ATM-1       | 3780   | 4220    | 15.95  |  |  |  |
| STORE       | 3780   | 4220    | 15.95  |  |  |  |
| GALLERY     | 7535   | 17955   | 135.29 |  |  |  |

**First Floor Plan** 