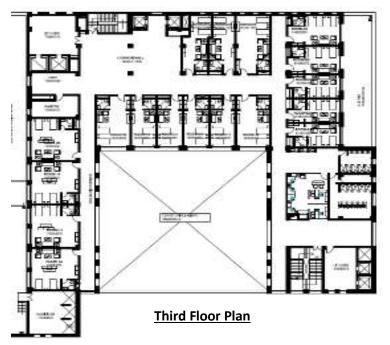

# **Third Floor**

The third floor of the block consists of Marts (13 Nos), Govt. Office (03 Nos) and Gallery capable of hosting events and exhibitions.

| THIRD FLOOR |   |        |         |        |  |  |
|-------------|---|--------|---------|--------|--|--|
| NAME        |   | LENGTH | BREADTH | AREA   |  |  |
|             |   | MM     | MM      | SQ. M  |  |  |
| MG-1 MART   | Ī | 8185   | 3735    | 30.57  |  |  |
| MG-2 MART   | Ī | 8185   | 3935    | 32.21  |  |  |
| MG-3 MART   | Ī | 8185   | 3905    | 31.96  |  |  |
| MG-4 MART   | Ī | 8185   | 3920    | 32.09  |  |  |
| MG-5 MART   | Ī | 8185   | 3920    | 32.09  |  |  |
| MG-6 MART   | Ī | 8185   | 3735    | 30.57  |  |  |
| MT-7 MART   |   | 4840   | 8185    | 39.62  |  |  |
| MT-8 MART   |   | 3735   | 8185    | 30.57  |  |  |
| MT-9 MART   |   | 3920   | 8185    | 32.09  |  |  |
| MT-10 MART  |   | 3920   | 8185    | 32.09  |  |  |
| MT-11 MART  |   | 3920   | 8185    | 32.09  |  |  |
| MT-12 MART  |   | 3920   | 8185    | 32.09  |  |  |
| MT-13 MART  |   | 3735   | 8185    | 30.57  |  |  |
| GALLERY     |   | 7420   | 28720   | 213.10 |  |  |

- Marts are licensed spaces, exhibition spaces and galleries will be utilized of hosting events and exhibitions by Authority / its representatives / private entities.
- Marts are provided as warm shell facility with all basic amenities installed such as flooring, false ceiling, partitions, ambient lighting, central air-conditioning etc. as per the design guidelines for the facility.
- All core services such as electrical, fire alarm, fire-fighting, air-conditioning, plumbing, power backup etc.
- Business center and National Centre for Trade Information Office is provided as warm shell facility with all basic amenities installed along with office furniture.
- Lift lobby with 3 passenger elevators.
- Public amenities for gents, ladies and physically handicapped.