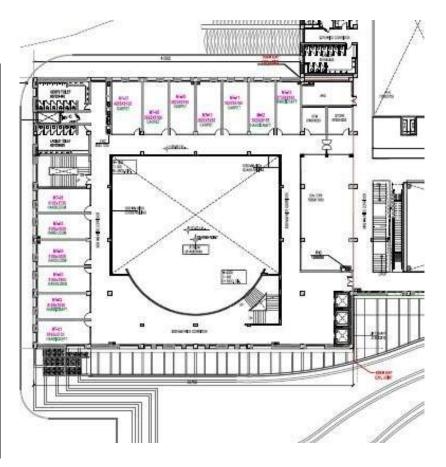

# First Floor

The first floor of the block consists of Marts (13 Nos), Stor,1 (01 No), ATM (01 No) blocks and exhibition gallery capable of hosting events and exhibitions.

| FIRST FLOOR |        |         |        |  |  |  |
|-------------|--------|---------|--------|--|--|--|
| NAME        | LENGTH | BREADTH | AREA   |  |  |  |
| IVAIVIE     | MM     | MM      | SQ. M  |  |  |  |
| MF-1 MART   | 8185   | 3735    | 30.57  |  |  |  |
| MF-2 MART   | 8185   | 3935    | 32.21  |  |  |  |
| MF-3 MART   | 8185   | 3905    | 31.96  |  |  |  |
| MF-4 MART   | 8185   | 3920    | 32.09  |  |  |  |
| MF-5 MART   | 8185   | 3920    | 32.09  |  |  |  |
| MF-6 MART   | 8185   | 3735    | 30.57  |  |  |  |
| MF-7 MART   | 4655   | 8185    | 38.10  |  |  |  |
| MF-8 MART   | 3920   | 8185    | 32.09  |  |  |  |
| MF-9 MART   | 3920   | 8185    | 32.09  |  |  |  |
| MF-10 MART  | 3920   | 8185    | 32.09  |  |  |  |
| MF-11 MART  | 3920   | 8185    | 32.09  |  |  |  |
| MF-12 MART  | 3920   | 8185    | 32.09  |  |  |  |
| MF-13 MART  | 3735   | 8185    | 30.57  |  |  |  |
| ATM-1       | 3780   | 4220    | 15.95  |  |  |  |
| STORE       | 3780   | 4220    | 15.95  |  |  |  |
| GALLERY     | 7535   | 17955   | 135.29 |  |  |  |

**First Floor Plan** 