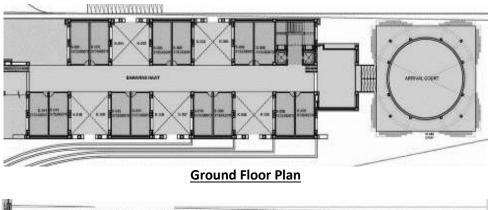

# **Ground Floor**

The ground floor of the block consists of Marts (08 Nos), Bank space (comprising of 03 mart spaces), VIP lounge and a large central courtyard capable of hosting events and exhibitions.

| GROUND FLOOR |        |         |       |  |  |  |
|--------------|--------|---------|-------|--|--|--|
| NAME         | LENGTH | BREADTH | AREA  |  |  |  |
|              | MM     | MM      | SQ. M |  |  |  |
| MG-1 ) BANK  | 8185   | 3735    | 30.57 |  |  |  |
| MG-2 ) BANK  | 8185   | 3935    | 32.21 |  |  |  |
| MG-3 ) BANK  | 8185   | 3905    | 31.96 |  |  |  |
| MG-4 MART    | 8185   | 3920    | 32.09 |  |  |  |
| MG-5 MART    | 8185   | 3920    | 32.09 |  |  |  |
| MG-6 MART    | 8185   | 3735    | 30.57 |  |  |  |
| MG-7 MART    | 3735   | 8185    | 30.57 |  |  |  |
| MG-8 MART    | 3920   | 8185    | 32.09 |  |  |  |
| MG-9 MART    | 3920   | 8185    | 32.09 |  |  |  |
| MG-10 MART   | 3920   | 8185    | 32.09 |  |  |  |
| MG-11 MART   | 3920   | 8185    | 32.09 |  |  |  |
| VIP LOUNGE   | 11,755 | 8070    | 94.86 |  |  |  |

**Ground Floor Plan** 

iii Source: Data provided by project Architect SIKKA Associates Architects and Project Management Service Provider NBCC Ltd.