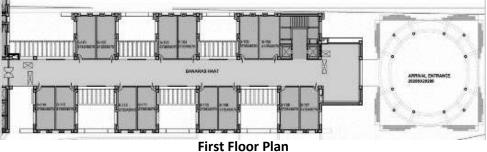

# First Floor

The first floor of the block consists of Marts (13 Nos), Stor,1 (01 No), ATM (01 No) blocks and exhibition gallery capable of hosting events and exhibitions.

| FIRST FLOOR |        |         |        |  |  |  |
|-------------|--------|---------|--------|--|--|--|
| NAME        | LENGTH | BREADTH | AREA   |  |  |  |
| IVAIVIE     | MM     | MM      | SQ. M  |  |  |  |
| MF-1 MART   | 8185   | 3735    | 30.57  |  |  |  |
| MF-2 MART   | 8185   | 3935    | 32.21  |  |  |  |
| MF-3 MART   | 8185   | 3905    | 31.96  |  |  |  |
| MF-4 MART   | 8185   | 3920    | 32.09  |  |  |  |
| MF-5 MART   | 8185   | 3920    | 32.09  |  |  |  |
| MF-6 MART   | 8185   | 3735    | 30.57  |  |  |  |
| MF-7 MART   | 4655   | 8185    | 38.10  |  |  |  |
| MF-8 MART   | 3920   | 8185    | 32.09  |  |  |  |
| MF-9 MART   | 3920   | 8185    | 32.09  |  |  |  |
| MF-10 MART  | 3920   | 8185    | 32.09  |  |  |  |
| MF-11 MART  | 3920   | 8185    | 32.09  |  |  |  |
| MF-12 MART  | 3920   | 8185    | 32.09  |  |  |  |
| MF-13 MART  | 3735   | 8185    | 30.57  |  |  |  |
| ATM-1       | 3780   | 4220    | 15.95  |  |  |  |
| STORE       | 3780   | 4220    | 15.95  |  |  |  |
| GALLERY     | 7535   | 17955   | 135.29 |  |  |  |

**First Floor Plan** 