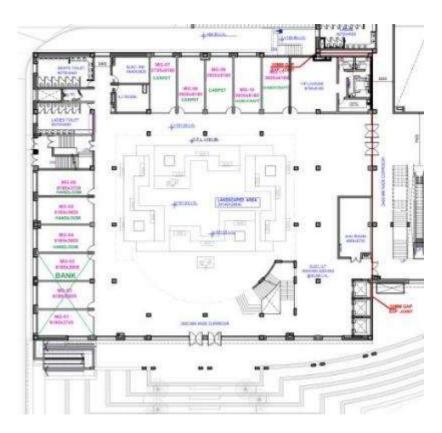

The leasing/allotment of Kiosks is done directly by the Authority.

Figure 2: Floor Plan for Shopping Arcade

| LOCATION             |                 | DETAILS OF FINISHES AND INSTALLATIONS |                   |                    |  |  |
|----------------------|-----------------|---------------------------------------|-------------------|--------------------|--|--|
|                      | FLOOR           | CEILING                               | WALLS             | FURNITURE          |  |  |
| Shops (G.F and F.F)  | Vitrified Tiles | Clip in metal Ceiling                 | Emulsion painting | -                  |  |  |
| Enquiry Counter (GF) | Stone Flooring  | Loop Ceiling                          | Emulsion painting | Enquiry counter    |  |  |
| Waiting Lounge (FF)  | Stone Flooring  | Loop Ceiling                          | Emulsion painting | Furniture, TV etc. |  |  |
| Common Area          | Stone Flooring  | Gypsum False Ceiling                  | Emulsion painting | -                  |  |  |