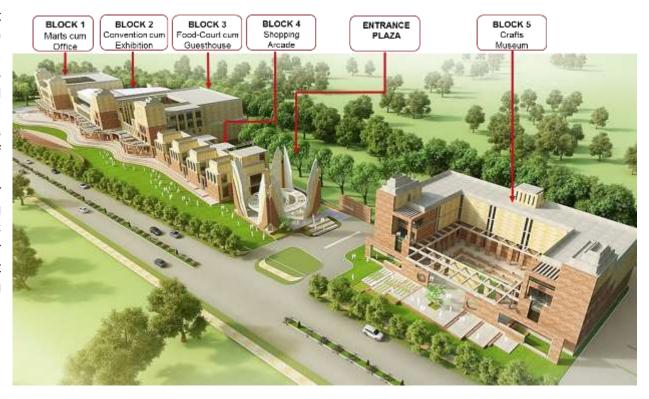

# Annexure 1: Detailed Project Description iii:

The Trade facilitation and Crafts Museum is mainly comprised of five blocks as detailed below:

# i. BLOCK 1: MARTS CUM OFFICE BLOCK:

G+3 structure, having total built-up area of 6,050 sq. mt (excluding basements).

# ii. BLOCK 2: CONVENTION CUM EXHIBITION HALL:

G+2 structure, having total built-up area of 7560sq. mt (excluding basements).

# iii. BLOCK 3: FOOD COURT CUM GUEST HOUSE:

G+3 structure, having total built-up area of 7470sq. mt (excluding basements).

# iv. BLOCK 4: SHOPING ARCADE

# v. BLOCK 5: CRAFTS MUSEUM

The Museum block, a G+2 structure having total built-up area of 3950 sq. mt. Presently a separate agency is being selected for design, build, maintain and operate the Crafts Museum.