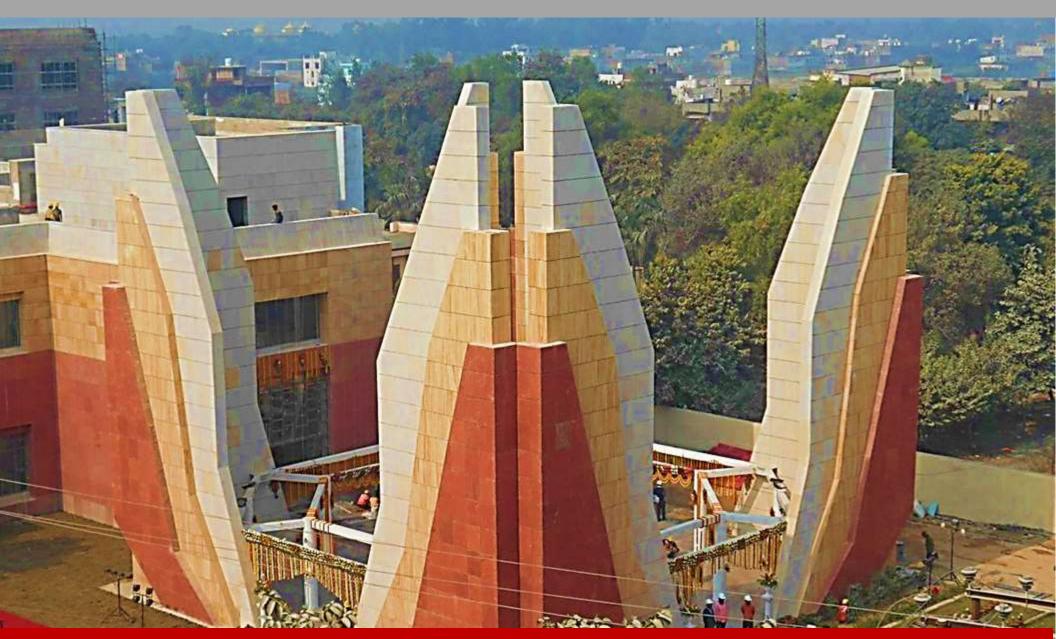

Figure 1: Birds eye view of Deendayal Hastkala Sankul (Trade center & Museum), Varanasi

# i. About the Facility:

Deendayal Hastkala Sankul (Trade Centre & Museum) earlier names as Trade Facilitation Centre and Crafts Museum, is a modern and integrated facility developed by Ministry of Textiles, Govt. of India to support Handloom and Handicraft sector of Varanasi and nearby areas, by providing platform for trade enhancement, facilitation to both domestic and international buyers and carry forward the rich traditions of Handloom and Handicrafts of Varanasi region.

The complex has been developed over a contiguous land of approx. 7.93 acres, at Bada Lalpur, Varanasi. The project encompasses a constructed area of approx. 43,450 square meter, with sub-components including Shops, Food Kiosks, Restaurants, Marts / Offices, Bank and ATM, Foreign Currency Exchange Office, Guest Rooms, Dormitories, Stalls / Kiosks, parking facility for more than 500 cars, space for cultural and social functions, Handloom and Handicraft exhibitions, Craft Museum along with Amphitheatre and Souvenir Shop.

The state of the art facilities offered at Deendayal Hastkala Sankul (Trade Centre & Museum), are equipped with Building Management Systems (BMS), central air conditioning and ventilation systems, power backup, fire protection and public address systems, lifts/escalators for ease of public movement on all levels and centrally monitored CCTV system for safety and security. Supporting infrastructure includes HT Panels, AC Plant, Pump room, AHU, Water Treatment Plant, Sewage Treatment Plant, surface and basement parking facilities.