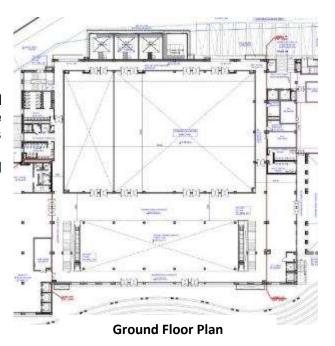

# **Ground Floor**

The ground floor of the block consists of Marts (08 Nos), Bank space (comprising of 03 mart spaces), VIP lounge and a large central courtyard capable of hosting events and exhibitions.

| GROUND FLOOR |        |         |       |  |  |  |
|--------------|--------|---------|-------|--|--|--|
| NAME         | LENGTH | BREADTH | AREA  |  |  |  |
|              | MM     | MM      | SQ. M |  |  |  |
| MG-1 ) BANK  | 8185   | 3735    | 30.57 |  |  |  |
| MG-2 ) BANK  | 8185   | 3935    | 32.21 |  |  |  |
| MG-3 ) BANK  | 8185   | 3905    | 31.96 |  |  |  |
| MG-4 MART    | 8185   | 3920    | 32.09 |  |  |  |
| MG-5 MART    | 8185   | 3920    | 32.09 |  |  |  |
| MG-6 MART    | 8185   | 3735    | 30.57 |  |  |  |
| MG-7 MART    | 3735   | 8185    | 30.57 |  |  |  |
| MG-8 MART    | 3920   | 8185    | 32.09 |  |  |  |
| MG-9 MART    | 3920   | 8185    | 32.09 |  |  |  |
| MG-10 MART   | 3920   | 8185    | 32.09 |  |  |  |
| MG-11 MART   | 3920   | 8185    | 32.09 |  |  |  |
| VIP LOUNGE   | 11,755 | 8070    | 94.86 |  |  |  |

**Ground Floor Plan** 

iii Source: Data provided by project Architect SIKKA Associates Architects and Project Management Service Provider NBCC Ltd.