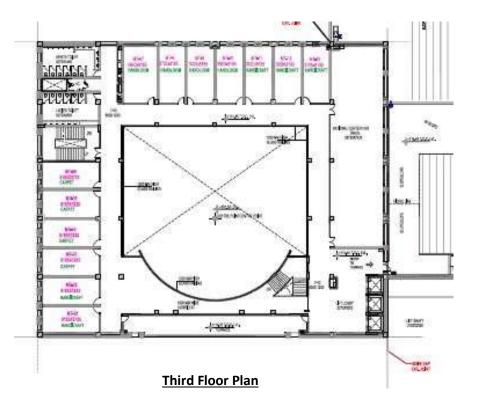

# **Third Floor**

The third floor of the block consists of Marts (13 Nos), Govt. Office (03 Nos) and Gallery capable of hosting events and exhibitions.

| THIRD FLOOR |   |        |         |        |  |  |
|-------------|---|--------|---------|--------|--|--|
| NAME        |   | LENGTH | BREADTH | AREA   |  |  |
|             |   | MM     | MM      | SQ. M  |  |  |
| MG-1 MART   | Ī | 8185   | 3735    | 30.57  |  |  |
| MG-2 MART   | Ī | 8185   | 3935    | 32.21  |  |  |
| MG-3 MART   | Ī | 8185   | 3905    | 31.96  |  |  |
| MG-4 MART   | Ī | 8185   | 3920    | 32.09  |  |  |
| MG-5 MART   | Ī | 8185   | 3920    | 32.09  |  |  |
| MG-6 MART   | Ī | 8185   | 3735    | 30.57  |  |  |
| MT-7 MART   |   | 4840   | 8185    | 39.62  |  |  |
| MT-8 MART   |   | 3735   | 8185    | 30.57  |  |  |
| MT-9 MART   |   | 3920   | 8185    | 32.09  |  |  |
| MT-10 MART  |   | 3920   | 8185    | 32.09  |  |  |
| MT-11 MART  |   | 3920   | 8185    | 32.09  |  |  |
| MT-12 MART  |   | 3920   | 8185    | 32.09  |  |  |
| MT-13 MART  |   | 3735   | 8185    | 30.57  |  |  |
| GALLERY     |   | 7420   | 28720   | 213.10 |  |  |