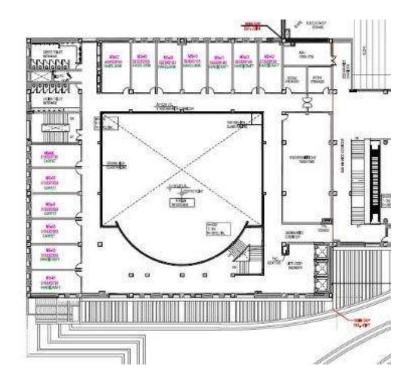

# **Second Floor**

The second floor of the block consists of Marts (13 Nos), Store (02 Nos), and Gallery capable of hosting events and exhibitions.

| SECOND FLOOR |        |         |        |  |  |  |
|--------------|--------|---------|--------|--|--|--|
| NAME         | LENGTH | BREADTH | AREA   |  |  |  |
| IVANIL       | MM     | MM      | SQ. M  |  |  |  |
| MS-1 MART    | 8185   | 3735    | 30.57  |  |  |  |
| MS-2 MART    | 8185   | 3935    | 32.21  |  |  |  |
| MS-3 MART    | 8185   | 3905    | 31.96  |  |  |  |
| MS-4 MART    | 8185   | 3920    | 32.09  |  |  |  |
| MS-5 MART    | 8185   | 3920    | 32.09  |  |  |  |
| MS-6 MART    | 8185   | 3735    | 30.57  |  |  |  |
| MS-7 MART    | 4655   | 8185    | 38.10  |  |  |  |
| MS-8 MART    | 3920   | 8185    | 32.09  |  |  |  |
| MS-9 MART    | 3920   | 8185    | 32.09  |  |  |  |
| MS-10 MART   | 3920   | 8185    | 32.09  |  |  |  |
| MS-11 MART   | 3920   | 8185    | 32.09  |  |  |  |
| MS-12 MART   | 3920   | 8185    | 32.09  |  |  |  |
| MS-13 MART   | 3735   | 8185    | 30.57  |  |  |  |
| STORE-1      | 3780   | 4220    | 15.95  |  |  |  |
| STORE-2      | 3780   | 4220    | 15.95  |  |  |  |
| GALLERY      | 7905   | 17955   | 141.93 |  |  |  |

**Second Floor Plan** 