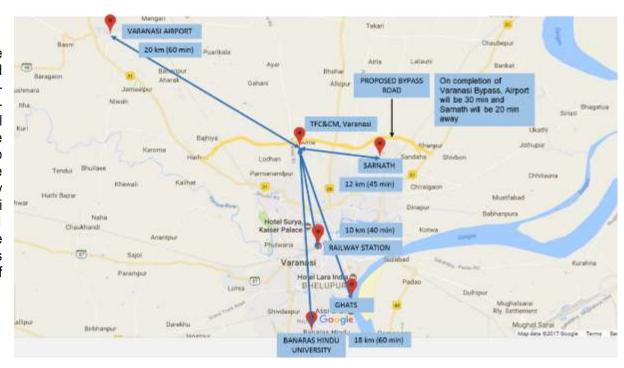

# iii. Site Location and Connectivity:

The project is strategically located near the upcoming bypass (expected to be completed in 2017) between NH-29 (Varanasi-Gorakhpur Road) and NH-56 (Varanasi-Sultanpur Road) which shall reduce travel time to Deendayal Hastkala Sankul (Trade center & Museum) from Varanasi Airport to 30 mins and from Sarnath to 20 mins. The location of the site also allows its connectivity to all prominent locations within Varanasi and Sarnath with a travel time of less than 1 (one) hour. The location is away from the congestions of the old Varanasi and also is expected to be the new growth corridor of development.

Figure 1: Deendayal Hastkala Sankul (Trade center & Museum) Location Map