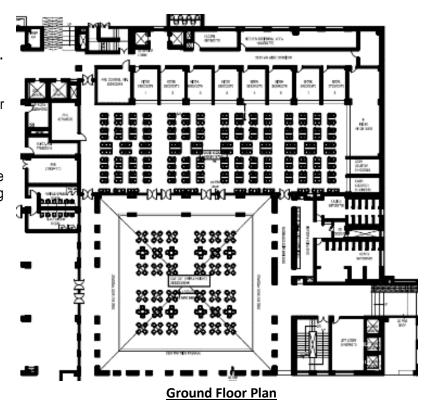

# **Ground Floor**

The ground floor of the block consists of Marts (08 Nos), Bank space (comprising of 03 mart spaces), VIP lounge and a large central courtyard capable of hosting events and exhibitions.

| GROUND FLOOR |        |         |       |  |  |  |
|--------------|--------|---------|-------|--|--|--|
| NAME         | LENGTH | BREADTH | AREA  |  |  |  |
|              | MM     | MM      | SQ. M |  |  |  |
| MG-1 ) BANK  | 8185   | 3735    | 30.57 |  |  |  |
| MG-2 ) BANK  | 8185   | 3935    | 32.21 |  |  |  |
| MG-3 ) BANK  | 8185   | 3905    | 31.96 |  |  |  |
| MG-4 MART    | 8185   | 3920    | 32.09 |  |  |  |
| MG-5 MART    | 8185   | 3920    | 32.09 |  |  |  |
| MG-6 MART    | 8185   | 3735    | 30.57 |  |  |  |
| MG-7 MART    | 3735   | 8185    | 30.57 |  |  |  |
| MG-8 MART    | 3920   | 8185    | 32.09 |  |  |  |
| MG-9 MART    | 3920   | 8185    | 32.09 |  |  |  |
| MG-10 MART   | 3920   | 8185    | 32.09 |  |  |  |
| MG-11 MART   | 3920   | 8185    | 32.09 |  |  |  |
| VIP LOUNGE   | 11,755 | 8070    | 94.86 |  |  |  |

**Ground Floor Plan** 

iii Source: Data provided by project Architect SIKKA Associates Architects and Project Management Service Provider NBCC Ltd.