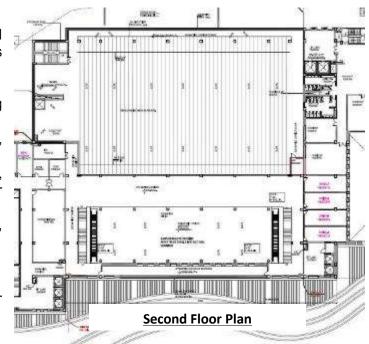

# **Second Floor**

The second floor of the block consists of Marts (13 Nos), Store (02 Nos), and Gallery capable of hosting events and exhibitions.

| SECOND FLOOR |        |         |        |  |  |  |
|--------------|--------|---------|--------|--|--|--|
| NAME         | LENGTH | BREADTH | AREA   |  |  |  |
| IVANIL       | MM     | MM      | SQ. M  |  |  |  |
| MS-1 MART    | 8185   | 3735    | 30.57  |  |  |  |
| MS-2 MART    | 8185   | 3935    | 32.21  |  |  |  |
| MS-3 MART    | 8185   | 3905    | 31.96  |  |  |  |
| MS-4 MART    | 8185   | 3920    | 32.09  |  |  |  |
| MS-5 MART    | 8185   | 3920    | 32.09  |  |  |  |
| MS-6 MART    | 8185   | 3735    | 30.57  |  |  |  |
| MS-7 MART    | 4655   | 8185    | 38.10  |  |  |  |
| MS-8 MART    | 3920   | 8185    | 32.09  |  |  |  |
| MS-9 MART    | 3920   | 8185    | 32.09  |  |  |  |
| MS-10 MART   | 3920   | 8185    | 32.09  |  |  |  |
| MS-11 MART   | 3920   | 8185    | 32.09  |  |  |  |
| MS-12 MART   | 3920   | 8185    | 32.09  |  |  |  |
| MS-13 MART   | 3735   | 8185    | 30.57  |  |  |  |
| STORE-1      | 3780   | 4220    | 15.95  |  |  |  |
| STORE-2      | 3780   | 4220    | 15.95  |  |  |  |
| GALLERY      | 7905   | 17955   | 141.93 |  |  |  |

**Second Floor Plan** 